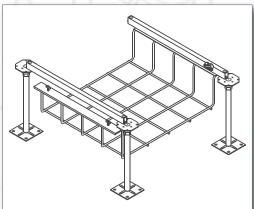

## CABLE MANAGEMENT AND POWER DISTRIBUTION

- 1) Remove access floor tiles from the cable pathway.
- 2) Align CAM's parallel to the stringers, and allow at least 1/4" of thread to show on the studs
- 3) Insert Snake Canyon under access floor between floor pedestals.
- 4) Align Snake Canyon with the stringers.
- 5) Lift Snake Canyon under stringers allowing CAM's to interface with the slot under stringer.
- 6) Using a 9/64" allen wrench, tighten stud to engage CAM's
- 7) Each stud shall be tightened to ensure proper alignment and mechanical connection to the floor stringer
- 8) Repeat this procedure until the Snake Canyon system installation is completed.
- 9) If you need assistance, call toll free to 800-308-6788 for technical assistance.