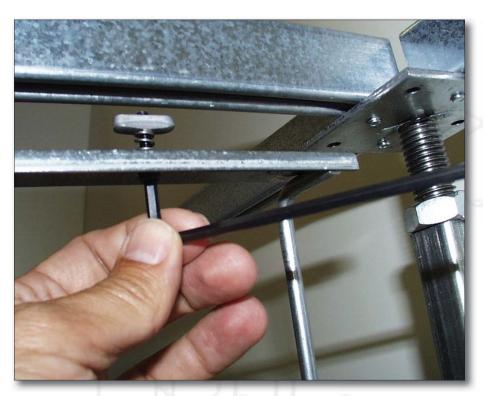

## CABLE MANAGEMENT AND POWER DISTRIBUTION

- 1) Remove access floor tiles from the cable pathway.
- 2) Align CAM's parallel to the stringers, and allow at least 1/4" of thread to show on the studs
- 3) Insert Snake Canyon under access floor between floor pedestals.
- 4) Align Snake Canyon with the stringers.
- 5) Lift Snake Canyon under stringers allowing CAM's to interface with the slot under stringer.
- 6) Using a 9/64" allen wrench, tighten stud to engage CAM's
- 7) Each stud shall be tightened to ensure proper alignment and mechanical connection to the floor stringer
- 8) Repeat this procedure until the Snake Canyon system installation is completed.
- 9) If you need assistance, call toll free to 800-308-6788 for technical assistance.